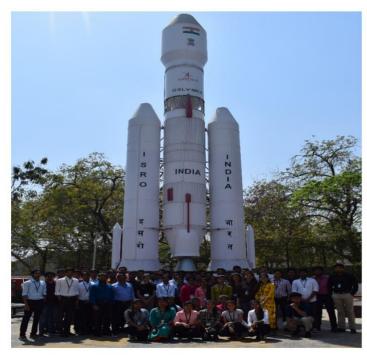

T.E. Comp. students visited Indian Space Research Organisation (ISRO), Ahmedabad (March 15 and 16, 2019).

T.E. Comp. students visited Praxware Technologies, Ahmedabad (March 15 and 16, 2019).